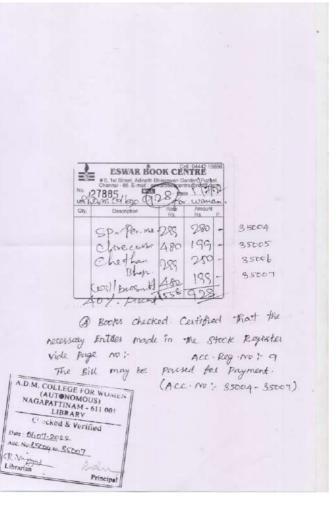

|

Acc. Reg . No : 9
T. 11. 1- David O. D. 1 (and No : 24082-8448)

VIEYAN PRASAR,
VIII Ministry of Science and Technology, Govt of India C-24, Qutab institutional Area, New Delhi - 110 016. அறிவியல் பலகை, தமிழ்காடு அறிவியல் தொழில்றுட்ப மையம், நமிழ்தாடு அரசு, காத்தி மண்டடம் சனைல், செல்லாள – 800 025. Invoice Date: 1/7122 Invoice No 1243 Name A.D.M. College for homen Address Nagapattinan Amount Description 34999 FISHES 125 125 300 STINIVASA 35000-150 RAMMANJAN 35001 3 Momentsin 220 35002 -110 mathematics 2 35003 645 194 451.

Books checked. Certified that the recessary Entities made in the Stock Register vide page no:
Acc. Reg. no: 9. The Bill may be forsed for payment. (Acc. no 34999 - 35003)

Rupees in Words: Terms & Conditions Total



## SRI SENBAGA PATHIPPAKKAM

32B, Krishna Street, Pondibazaar, T.Nagar, Chennal - 600 017. 2 : 24331610

| SI.<br>No. | Title                  | Rate | No. of<br>Copies | Amount<br>Rs. | Ps. |        |
|------------|------------------------|------|------------------|---------------|-----|--------|
| 1-1        | Obsery mo              | 9-94 | 1                | 120           | -   | 35008  |
| 2          | men it skirted         |      | 0                | 180           | -   | 35009  |
| 3.         | Distrotoro             |      | 1                | 100           | -   | 350 10 |
| 4          | Distance Desired       |      | 0                | 110           | -   | 35011  |
| 51         | and Jours searl        |      |                  | 125           | -   | 35012  |
| 1.         |