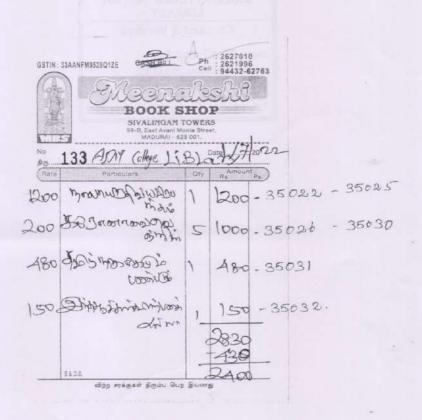

(4) Books Checked. Certified that the necessary Entires made in the Stock Register vide page no: Acc. pag. no: - 9. The Bill may be Passed for · Payment . (Acc. No: 35008 - 35021)

8 Books Checked. Certified that the necessary
Entries made in the Stock Register vicle page No:
Acc. Reg. No.: 9. The Bill may be passed
for payment. CACC No. 35022 - 35032)