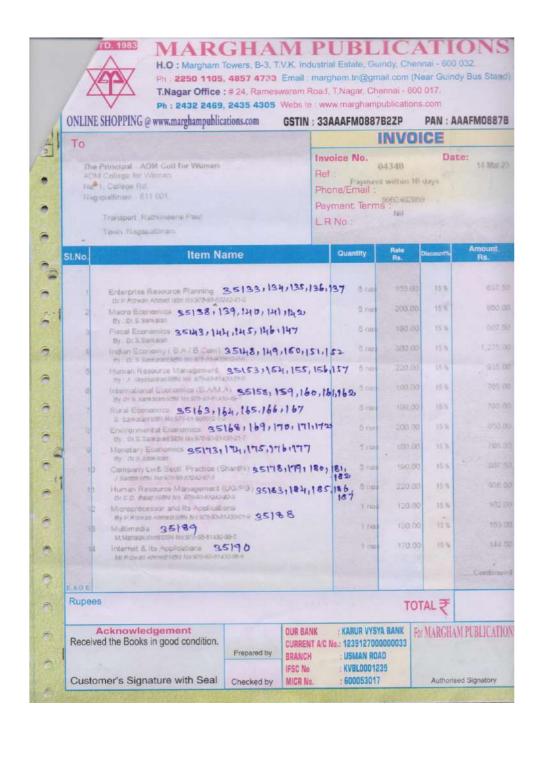

NADU

SaraS Publication
Biosciences Book Publisher

114/35G, A.R.P.CAMP ROAD, PERIAVILAI, KOTTAR POST NAGERCOIL TAMILNADU 629002

Phone: 04652 265026 Whatsapp: +91 7598265026 Email: info@saraspublication.com

RECEIPT

RECEIPT No: 1074

DATE: 27-Mar-2023

Received with thanks from M/s ADM COLLEGE FOR WOMEN, the sum of Rupees Twenty Six Thousand Twenty Four Only by CHEQUE.

CHEQUE No.: 872035 DATE: 18/03/2023

Net Amount: Rs. 26,024.00

PARTY CODE: 1905
THE PRINCIPAL
PARTY NAME: ADM COLLEGE FOR WOMEN

NAGAPATTINAM-611 001

STATION

For SARAS PUBLICATION
And South Signification

NARRATION: Being Amt. Received Against Inv. No: 1639

Note: This receipt is valid only on realization of cheque on to our bank account.

SARAS PUBLICATION

THE SECOND ROAD

REMANUAL KOTTAR POST

ML GERCOLL - 629 002







#### TAMILNADU BOOK HOUSE

44 NALLA THAMBI STREET TRIPLICANE CHENNAI - 600005 PH: 044-28441043/2381/3347



#### INVOICE

M/S THE PRINCIPAL A.D.M COLLEGE FOR WOMEN (AUTONOMOUS)

No.1, College Road Velippalayam, NAGAPATTINAM - 611001 TAMILNADU

Gr./AWB No & Date : 22/03/2023 Dispatch Mode 2 Salesman : HO/03 Weight

| S.No           | ISBN