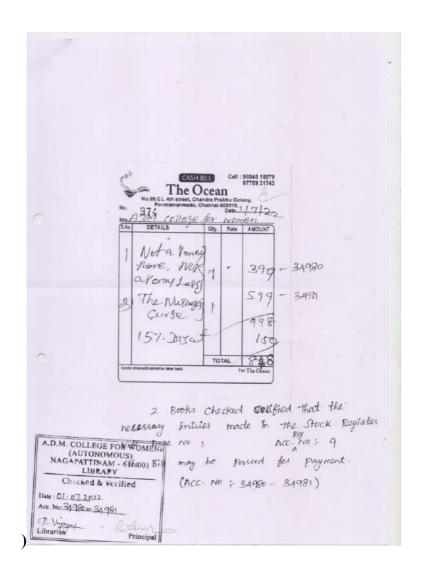

Acc. Reg . No : 9
T. 11. 1- David O. D. 1 (and No : 24082-8448)

VIEYAN PRASAR,
VIII Ministry of Science and Technology, Govt of India C-24, Qutab institutional Area, New Delhi - 110 016. அறிவியல் பலகை, தமிழ்காடு அறிவியல் தொழில்றுட்ப மையம், நமிழ்தாடு அரசு, காத்தி மண்டடம் சனைல், செல்லாள – 800 025. Invoice Date: 1/7122 Invoice No 1243 Name A.D.M. College for homen Address Nagapattinan Amount Description 34999 FISHES 125 125 300 STINIVASA 35000-150 RAMMANJAN 35001 3 Momentsin 220 35002 -110 mathematics 2 35003 645 194 451.

Books checked. Certified that the recessary Entities made in the Stock Register vide page no:
Acc. Reg. no: 9. The Bill may be forsed for payment. (Acc. no 34999 - 35003)

Rupees in Words: Terms & Conditions Total