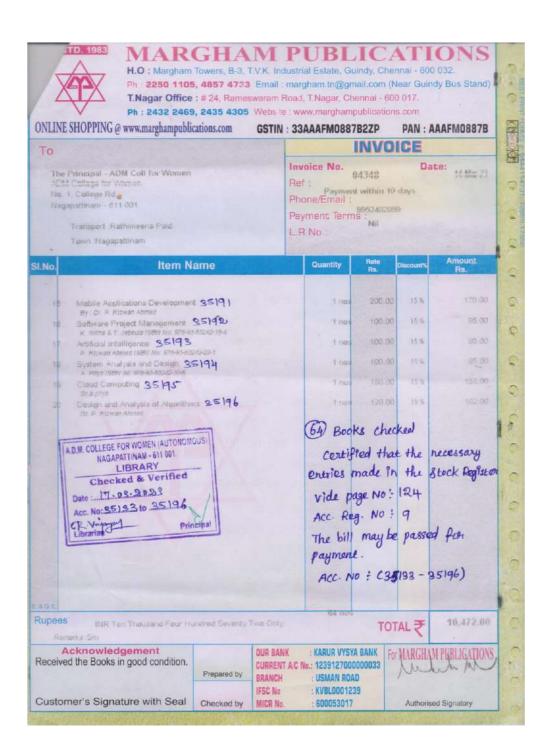

DU

SaraS Publication
Biosciences Book Publisher

114/35G, A.R.P.CAMP ROAD, PERIAVILAI, KOTTAR POST NAGERCOIL TAMILNADU 629002

Phone: 04652 265026 Whatsapp: +91 7598265026 Email: info@saraspublication.com

RECEIPT

RECEIPT No: 1074

DATE: 27-Mar-2023

Received with thanks from M/s ADM COLLEGE FOR WOMEN, the sum of Rupees Twenty Six Thousand Twenty Four Only by CHEQUE.

CHEQUE No.: 872035 DATE: 18/03/2023

Net Amount: Rs. 26,024.00

PARTY CODE: 1905
THE PRINCIPAL
PARTY NAME: ADM COLLEGE FOR WOMEN

NAGAPATTINAM-611 001

STATION

For SARAS PUBLICATION
And South Signification

NARRATION: Being Amt. Received Against Inv. No: 1639

Note: This receipt is valid only on realization of cheque on to our bank account.

SARAS PUBLICATION

THE SECOND ROAD

REMANUAL KOTTAR POST

ML GERCOLL - 629 002







#### TAMILNADU BOOK HOUSE

44 NALLA THAMBI STREET TRIPLICANE CHENNAI - 600005 PH: 044-28441043/2381/3347



#### INVOICE

M/S THE PRINCIPAL A.D.M COLLEGE FOR WOMEN (AUTONOMOUS)

No.1, College Road Velippalayam, NAGAPATTINAM - 611001 TAMILNADU

Gr./AWB No & Date : 22/03/2023 Dispatch Mode 2 Salesman : HO/03 Weight

| S.No           | ISBN